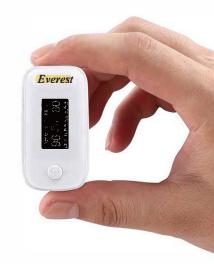

## How to use the Everest Oximeter

Open Oximeter Place your Finger in the Oximeter

Press the Power Button

Waiting for Results

| Measurement specifications                      |                       |
|-------------------------------------------------|-----------------------|
| Spo2 Declared Accuracy                          |                       |
| Range (O*)                                      | 39% - 99 % ± 2 Units  |
|                                                 | 0% - 69%; unspecified |
| Resolution                                      | 1%                    |
| Spo2 Display Range                              | 30% - 99%             |
| Spo2 Accuracy under conditions of low perfusion | 3% when Pi is 0.075%  |