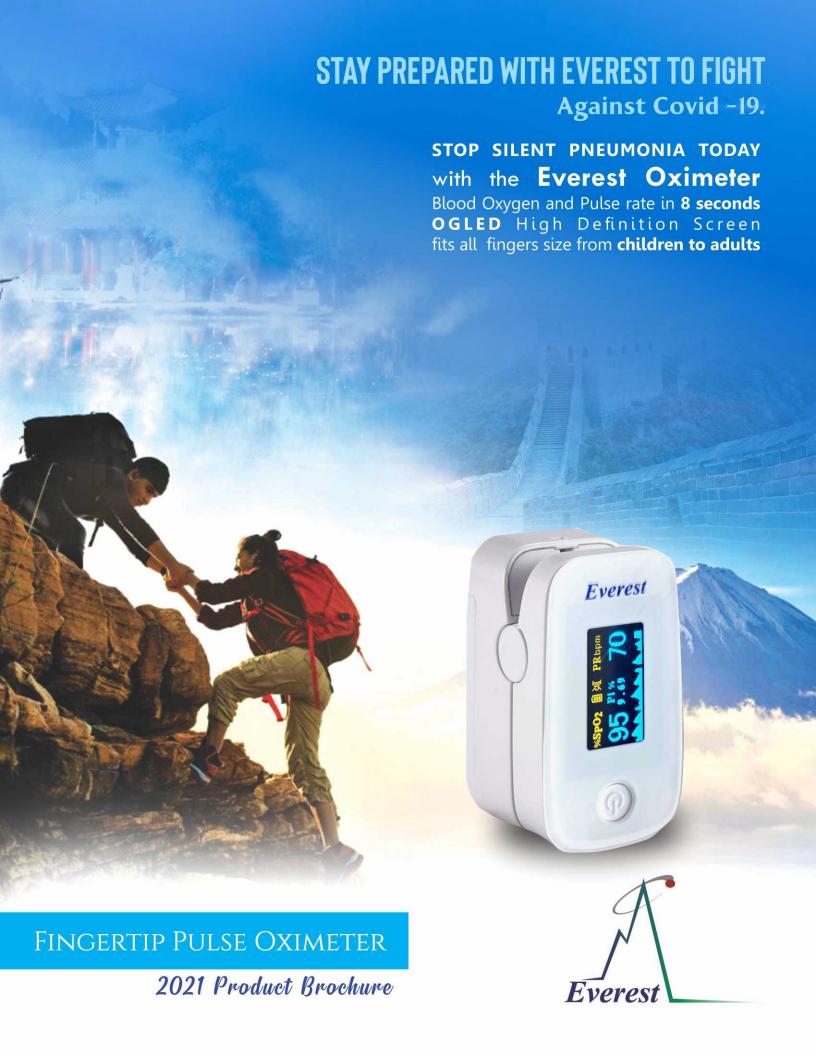

An Oximeter is a medial device that measures blood level and pulse rate. When you Contract Covid - 19 People can generally feel well despite damage to their lungs, which reduce the oxygen in the blood Silent pneumonia is an ealy sign of Covid- 19 and everyone in the household should monitor their blood oxygen levels (spo2) regularly. Diseases of the lung like pneumonia can increase the heart rate, A Side effect of lowered blood oxygen levels.

## How to use the Everest Oximeter

Open Oximeter Place your Finger in the Oximeter

Press the Power Button

Waiting for Results

| Measurement specifications                      |                       |
|-------------------------------------------------|-----------------------|
| Spo2 Declared Accuracy                          |                       |
| Range (O*)                                      | 39% - 99 % ± 2 Units  |
|                                                 | 0% - 69%; unspecified |
| Resolution                                      | 1%                    |
| Spo2 Display Range                              | 30% - 99%             |
| Spo2 Accuracy under conditions of low perfusion | 3% when Pi is 0.075%  |