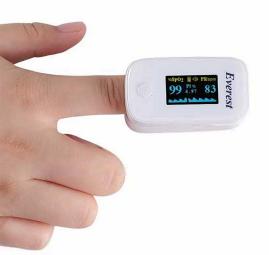

## How to use the Everest Oximeter

Open Oximeter Place your Finger in the Oximeter

Press the Power Button

Waiting for Results

| Measurement specifications                      |                       |
|-------------------------------------------------|-----------------------|
| Spo2 Declared Accuracy                          |                       |
| Range (O*)                                      | 39% - 99 % ± 2 Units  |
|                                                 | 0% - 69%; unspecified |
| Resolution                                      | 1%                    |
| Spo2 Display Range                              | 30% - 99%             |
| Spo2 Accuracy under conditions of low perfusion | 3% when Pi is 0.075%  |