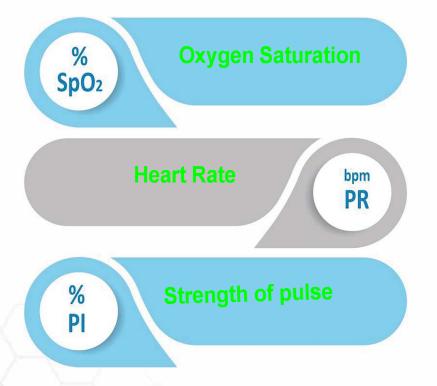

An Oximeter is a medial device that measures blood level and pulse rate. When you Contract Covid - 19 People can generally feel well despite damage to their lungs, which reduce the oxygen in the blood Silent pneumonia is an ealy sign of Covid- 19 and everyone in the household should monitor their blood oxygen levels (spo2) regularly. Diseases of the lung like pneumonia can increase the heart rate, A Side effect of lowered blood oxygen levels.