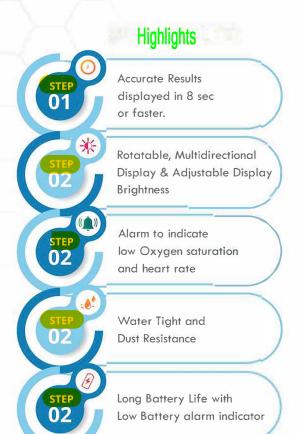

An Oximeter is a medial device that measures blood level and pulse rate. When you Contract Covid - 19 People can generally feel well despite damage to their lungs, which reduce the oxygen in the blood Silent pneumonia is an ealy sign of Covid- 19 and everyone in the household should monitor their blood oxygen levels (spo2) regularly. Diseases of the lung like pneumonia can increase the heart rate, A Side effect of lowered blood oxygen levels.

## How to use the Everest Oximeter

Open Oximeter Place your Finger in the Oximeter

Press the Power Button

Waiting for Results

| Measurement specifications                      |                       |
|-------------------------------------------------|-----------------------|
| Spo2 Declared Accuracy                          |                       |
| Range (O*)                                      | 39% - 99 % ± 2 Units  |
|                                                 | 0% - 69%; unspecified |
| Resolution                                      | 1%                    |
| Spo2 Display Range                              | 30% - 99%             |
| Spo2 Accuracy under conditions of low perfusion | 3% when Pi is 0.075%  |

## **PROGRAMABLE FUNCTIONS**

Easily read the OLED Display from 2 sides Adjustable upper and lower alarm limits for SpO2 and Heart rate Switch sound on/off

| Power Requirements                                |                |
|---------------------------------------------------|----------------|
| Specification of Alkaline Batteries               | Two AAA (LR03) |
| Operating Current                                 | 25-50 mA       |
| Operating Mode                                    | Spot checking  |
| Degree of protection against hazards of explosion | lp22           |