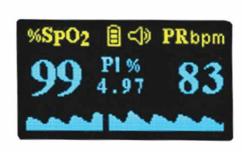

## **HD DISPLAY SCREEN**

— Switch display direction —

## **PROGRAMABLE FUNCTIONS**

Easily read the OLED Display from 2 sides Adjustable upper and lower alarm limits for SpO2 and Heart rate Switch sound on/off

| Power Requirements                                |                |
|---------------------------------------------------|----------------|
| Specification of Alkaline Batteries               | Two AAA (LR03) |
| Operating Current                                 | 25-50 mA       |
| Operating Mode                                    | Spot checking  |
| Degree of protection against hazards of explosion | lp22           |