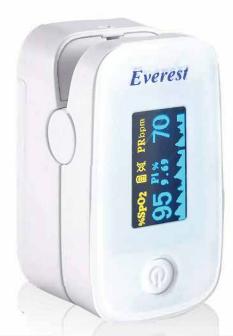

## **HD DISPLAY SCREEN**

— Switch display direction —

## How to use the Everest Oximeter

Open Oximeter Place your Finger in the Oximeter

Press the Power Button

Waiting for Results

| Measurement specifications                      |                       |
|-------------------------------------------------|-----------------------|
| Spo2 Declared Accuracy                          |                       |
| Range (O*)                                      | 39% - 99 % ± 2 Units  |
|                                                 | 0% - 69%; unspecified |
| Resolution                                      | 1%                    |
| Spo2 Display Range                              | 30% - 99%             |
| Spo2 Accuracy under conditions of low perfusion | 3% when Pi is 0.075%  |